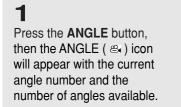

DivX Disc.

Press Subtitle button on the remocon repeatedly to select the desired subtitle language on an MPEG4 disc.



MPEG4



## ....

2

To exit the **SUBTITLE** menu, press the **CLEAR** or **RETURN** button.



#### **Notes**

- To change the desired subtitle in the Disc Menu, press the **DISC MENU** button.
- This function depends on what subtitles are encoded on the disc and may not work on all DVDs.
- A DVD disc can contain up to 32 subtitle languages.
- To have the same subtitle language come up whenever you play a DVD, see pages 50 to 51.

# **Changing the Camera Angle**

When a DVD contains multiple angles of a particular scene, you can use the ANGLE function.

## Using the ANGLE button (DVD)

If the disc contains multiple angles, the ANGLE ( 🙈 ) icon appears on the screen.







Press the ◀/▶ button repeatedly to select the desired angle. To remove the ANGLE ( ఈ ) icon, press the CLEAR or RETURN button.



#### Note

If the disc has only one angle, this feature won't work. Currently, very few discs have this feature.

# **Using the Bookmark Function**

This feature lets you bookmark sections of a DVD so you can quickly find them at a later time.

# Using the MARK button (DVD)





# Note

Depending on the disc, the Bookmark function may not work.

# Recalling a Marked Scene

1

During play, press the **MARK** button on the remote control.



2

Press the **◄/►** buttons to select a marked scene.



3

Press the ►II (Play/Pause) button to play the marked scene.



# Clearing a Bookmark

1

During play, press the **MARK** button on the remote control.



2

Pr